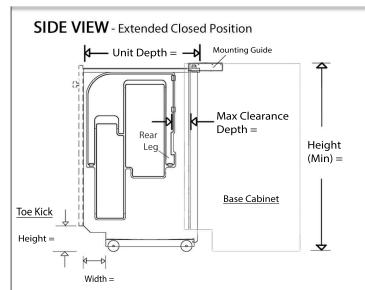

## Cabinet Size (Depth) (Generally Designed For):

**Cabinet Space requirements:** Width (between cabinets)

> Height (Minimum) Unit Depth

**Step Units Deployed Clearances:** 

Max Clearance Depth (From Cabinet Frame)

Max Extended Distance (From Cabinet)

Overall Width (From Center Of Unit)

Step Width (Usable) Top Step Depth

Toe Kick (Height x Depth)

Top Step Height

Weight (Step Unit) Weight Limit (Duty Rating) Country of Origin

34" (860 mm) tall models

21" 22" 23" 24" 27" (US Kitchen (Fridge Depth (US Bath & (Australian & (US Kitchen Cabinet "Frameless/ Intl Kitchens) Intl Kitchens) "Full-inset") Full Overlay") "Max Clearance") 1 1/2" (38 mm)

33 7/8" (860 mm) or (34 1/2" (875 mm) w/ Touch-to-Open option) 20 7/8" 21 3/4" 23" 23 5/8" 26 7/8" (530 mm) (553mm) (584 mm) (600 mm) (683 mm) 2 1/4" 3 1/2" 4 1/2" 5 1/8" 7 5/8" (57 mm) (89 mm) (114 mm) (130 mm) (194 mm) 18 1/2" 19 7/8" 20 7/8" 21 1/2" 24" (470 mm) (505 mm) (530 mm) (546 mm) (610 mm)

> 16 " (406 mm) 14 1/4" (362 mm)

> 7" (178 mm) 14 1/2" (368 mm)

4 3/4" (120 mm) 4 3/4" (120 mm) 4 3/4" (120 mm) X 4" (102 mm) X 4" (102 mm) X 4" (102 mm)

**16 lbs** (7.3 kg) **17 lbs** (7.7 kg) **19 lbs** (8.6 kg) **19 lbs** (8.6 kg) **22 lbs** (10 kg)

4 3/4" (120 mm)

X 3 3/8" (86 mm)

5 3/4" (146 mm)

X 2 1/2" (64 mm)

200 lbs (90.7 kg) Designed and Manufactered in the USA

32" (813 mm) tall models

21" 24" 23" (ADA Kitchen (ADA Kitchen) (US Bath & "Frameless/ Intl Kitchens) "Full-inset") Full Overlay")

1 1/2" (38 mm) 32"(813 mm) or (32 5/8"(828 mm) w/Touch-to-Open)

18 1/2"

(470 mm)

20 7/8" 23" 23 5/8" (530 mm) (584 mm) (600 mm) 2 1/4" 4 1/2" 5 1/8" (57 mm) (114 mm) (130 mm) 21 1/2"

20 7/8"

(546 mm)

(530 mm) 15" (381 mm) 13 1/4" (337 mm)

7" (178 mm)

13 3/4" (349 mm)

4 3/4" (120 mm) 4 3/4" (120 mm) 4 3/4" (120 mm) X 3 3/8" (86 mm) X 4" (102 mm) X 4" (102 mm)

15 lbs (6.8 kg) 17 lbs (7.7 kg) 18 lbs (8.2 kg) 200 lbs (90.7 kg)

Does Not Include Toe Kick, Face Panel, Pull Handle Or Cabinets