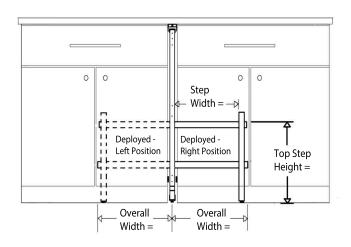

## FRONT VIEW - Extended And Deployed Positions

TOP VIEW - Mounted Between Base Cabinet & End Panel

## Cabinet Size (Depth) (Generally Designed For):

**Cabinet Space requirements:** Width (between cabinets)

> Height (Minimum) Unit Depth

**Step Units Deployed Clearances:** 

Max Clearance Depth (From Cabinet Frame)

Max Extended Distance (From Cabinet)

Overall Width (From Center Of Unit)

Step Width (Usable) Top Step Depth

Toe Kick (Height x Depth)

Top Step Height

Weight (Step Unit) Weight Limit (Duty Rating) Country of Origin

34" (860 mm) tall models

21" 22" 23" 24" 27" (US Kitchen (Fridge Depth (US Bath & (Australian & (US Kitchen Cabinet "Frameless/ Intl Kitchens) Intl Kitchens) "Full-inset") Full Overlay") "Max Clearance") 1 1/2" (38 mm)

33 7/8" (860 mm) or (34 1/2" (875 mm) w/ Touch-to-Open option) 20 7/8" 21 3/4" 23" 23 5/8" 26 7/8" (530 mm) (553mm) (584 mm) (600 mm) (683 mm) 2 1/4" 3 1/2" 4 1/2" 5 1/8" 7 5/8" (57 mm) (89 mm) (114 mm) (130 mm) (194 mm) 18 1/2" 19 7/8" 20 7/8" 21 1/2" 24" (470 mm) (505 mm) (530 mm) (546 mm) (610 mm)

> 16 " (406 mm) 14 1/4" (362 mm)

> 7" (178 mm) 14 1/2" (368 mm)

4 3/4" (120 mm) 4 3/4" (120 mm) 4 3/4" (120 mm) X 4" (102 mm) X 4" (102 mm) X 4" (102 mm)

**16 lbs** (7.3 kg) **17 lbs** (7.7 kg) **19 lbs** (8.6 kg) **19 lbs** (8.6 kg) **22 lbs** (10 kg)

4 3/4" (120 mm)

X 3 3/8" (86 mm)

5 3/4" (146 mm)

X 2 1/2" (64 mm)

200 lbs (90.7 kg) Designed and Manufactered in the USA

32" (813 mm) tall models

21" 24" 23" (ADA Kitchen (ADA Kitchen) (US Bath & "Frameless/ Intl Kitchens) "Full-inset") Full Overlay")

1 1/2" (38 mm) 32"(813 mm) or (32 5/8"(828 mm) w/Touch-to-Open)

18 1/2"

(470 mm)

20 7/8" 23" 23 5/8" (530 mm) (584 mm) (600 mm) 2 1/4" 4 1/2" 5 1/8" (57 mm) (114 mm) (130 mm) 21 1/2"

20 7/8"

(546 mm)

(530 mm) 15" (381 mm) 13 1/4" (337 mm)

7" (178 mm)

13 3/4" (349 mm)

4 3/4" (120 mm) 4 3/4" (120 mm) 4 3/4" (120 mm) X 3 3/8" (86 mm) X 4" (102 mm) X 4" (102 mm)

15 lbs (6.8 kg) 17 lbs (7.7 kg) 18 lbs (8.2 kg) 200 lbs (90.7 kg)

Does Not Include Toe Kick, Face Panel, Pull Handle Or Cabinets