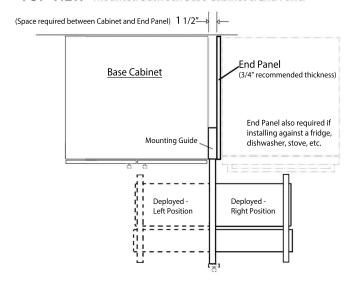

## FRONT VIEW - Extended And Deployed Positions

TOP VIEW - Mounted Between Base Cabinet & End Panel

## Cabinet Size (Depth) (Generally Designed For):

**Cabinet Space requirements:** Width (between cabinets)

> Height (Minimum) Unit Depth

**Step Units Deployed Clearances:** 

Max Clearance Depth (From Cabinet Frame)

Max Extended Distance (From Cabinet)

Overall Width (From Center Of Unit)

Step Width (Usable) Top Step Depth

Toe Kick (Height x Depth)

Top Step Height

Weight (Step Unit) Weight Limit (Duty Rating) Country of Origin