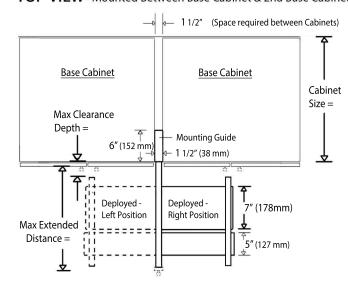

## TOP VIEW - Mounted Between Base Cabinet & 2nd Base Cabinet

## Cabinet Size (Depth) (Generally Designed For):

**Cabinet Space requirements:** Width (between cabinets)

> Height (Minimum) Unit Depth

**Step Units Deployed Clearances:** 

Max Clearance Depth (From Cabinet Frame)

Max Extended Distance (From Cabinet)

Overall Width (From Center Of Unit)

Step Width (Usable) Top Step Depth

Toe Kick (Height x Depth)

Top Step Height

Weight (Step Unit) Weight Limit (Duty Rating) Country of Origin

34" (860 mm) tall models

21" 22" 23" 24" 27" (US Kitchen (Fridge Depth (US Bath & (Australian & (US Kitchen Cabinet "Frameless/ Intl Kitchens) Intl Kitchens) "Full-inset") Full Overlay") "Max Clearance") 1 1/2" (38 mm)

33 7/8" (860 mm) or (34 1/2" (875 mm) w/ Touch-to-Open option) 20 7/8" 21 3/4" 23" 23 5/8" 26 7/8" (530 mm) (553mm) (584 mm) (600 mm) (683 mm) 2 1/4" 3 1/2" 4 1/2" 5 1/8" 7 5/8" (57 mm) (89 mm) (114 mm) (130 mm) (194 mm) 18 1/2" 19 7/8" 20 7/8" 21 1/2" 24" (470 mm) (505 mm) (530 mm) (546 mm) (610 mm)

> 16 " (406 mm) 14 1/4" (362 mm)

> 7" (178 mm) 14 1/2" (368 mm)

4 3/4" (120 mm) 4 3/4" (120 mm) 4 3/4" (120 mm) X 4" (102 mm) X 4" (102 mm) X 4" (102 mm)

**16 lbs** (7.3 kg) **17 lbs** (7.7 kg) **19 lbs** (8.6 kg) **19 lbs** (8.6 kg) **22 lbs** (10 kg)

4 3/4" (120 mm)

X 3 3/8" (86 mm)

5 3/4" (146 mm)

X 2 1/2" (64 mm)

200 lbs (90.7 kg) Designed and Manufactered in the USA

32" (813 mm) tall models

21" 24" 23" (ADA Kitchen (ADA Kitchen) (US Bath & "Frameless/ Intl Kitchens) "Full-inset") Full Overlay")

1 1/2" (38 mm) 32"(813 mm) or (32 5/8"(828 mm) w/Touch-to-Open)

18 1/2"

(470 mm)

20 7/8" 23" 23 5/8" (530 mm) (584 mm) (600 mm) 2 1/4" 4 1/2" 5 1/8" (57 mm) (114 mm) (130 mm) 21 1/2"

20 7/8"

(546 mm)

(530 mm) 15" (381 mm) 13 1/4" (337 mm)

7" (178 mm)

13 3/4" (349 mm)

4 3/4" (120 mm) 4 3/4" (120 mm) 4 3/4" (120 mm) X 3 3/8" (86 mm) X 4" (102 mm) X 4" (102 mm)

15 lbs (6.8 kg) 17 lbs (7.7 kg) 18 lbs (8.2 kg) 200 lbs (90.7 kg)

Does Not Include Toe Kick, Face Panel, Pull Handle Or Cabinets